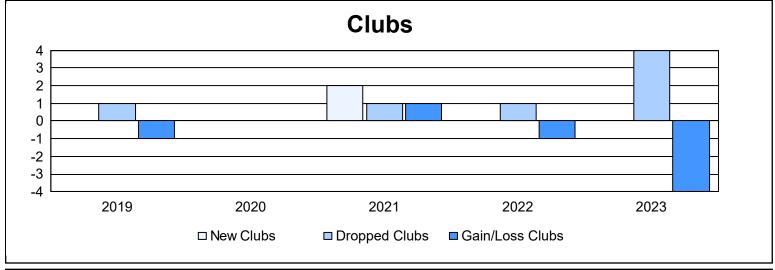

District N 1 As of June 2023 Cumulative

| Year      | New<br>Clubs | Dropped<br>Clubs | Gain/<br>Loss<br>Clubs | New<br>Members | Charter<br>Members | Reinstate<br>Members | Transfer<br>Members | Total<br>Member<br>Added | Total<br>Members<br>Dropped | Gain/<br>Loss<br>Members |
|-----------|--------------|------------------|------------------------|----------------|--------------------|----------------------|---------------------|--------------------------|-----------------------------|--------------------------|
| 2018-2019 | 0            | 1                | -1                     | 145            | 0                  | 6                    | 11                  | 162                      | 173                         | -11                      |
| 2019-2020 | 0            | 0                | 0                      | 95             | 1                  | 4                    | 11                  | 111                      | 197                         | -86                      |
| 2020-2021 | 2            | 1                | 1                      | 121            | 42                 | 6                    | 3                   | 172                      | 193                         | -21                      |
| 2021-2022 | 0            | 1                | -1                     | 115            | 3                  | 11                   | 14                  | 143                      | 237                         | -94                      |
| 2022-2023 | 0            | 4                | -4                     | 137            | 0                  | 5                    | 10                  | 152                      | 181                         | -29                      |
| Average   | 0            | 1                | -1                     | 123            | 9                  | 6                    | 10                  | 148                      | 196                         | -48                      |